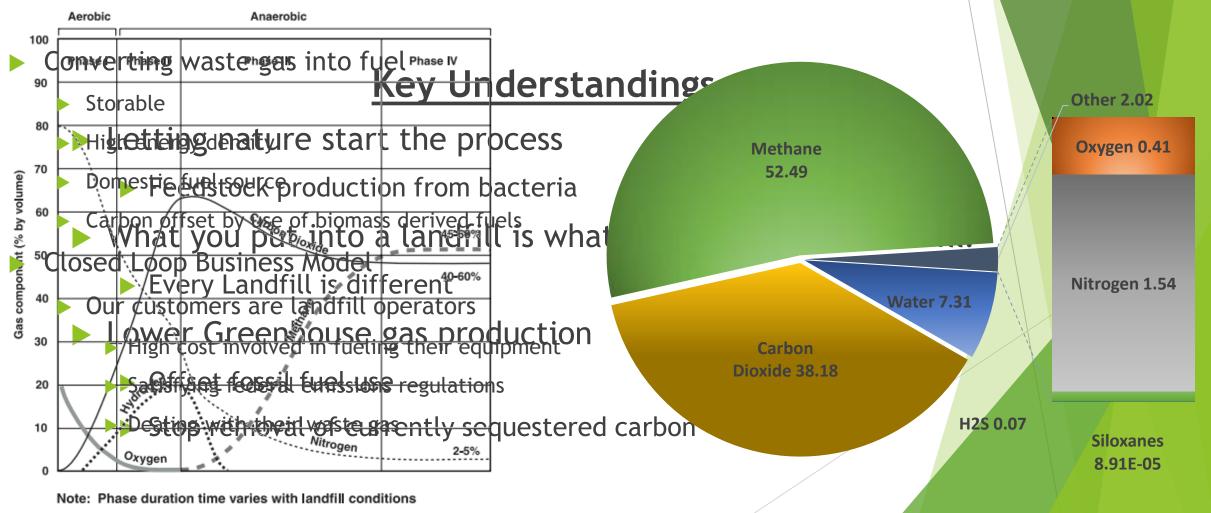

Universities Addressing Florida's Energy Needs







## Landfill Gas to Liquid Fuels

Ryan Kent Kirk Jaunich Tyler Stewart Zachary Kerbo

University of South Florida

Chemical & Biomedical Engineering Department





Develop a competitive process for the conversion of Landfill Gas (LFG) into liquid hydrocarbon fuels.



Source: EPA 1997

## **Motivation and Process**







## Conclusions

| >                               | \$20,000,00                   | 00 <del>-</del><br>Parameter  |                 |          |
|---------------------------------|-------------------------------|-------------------------------|-----------------|----------|
| Discounted Cumulative Cash Flow | \$15,000,00                   | Total Capital Investment      | \$ 12.3 Million | d Fuel   |
|                                 | FCI<br>\$M0\%0\$\$0),00       | Revenue per year              | \$ 9.2 Million  | 1.4      |
|                                 |                               | Operating Cost per year       | \$ 5.2 Million  | 3        |
|                                 | Ćðst⁰(₩N                      | Plant Life