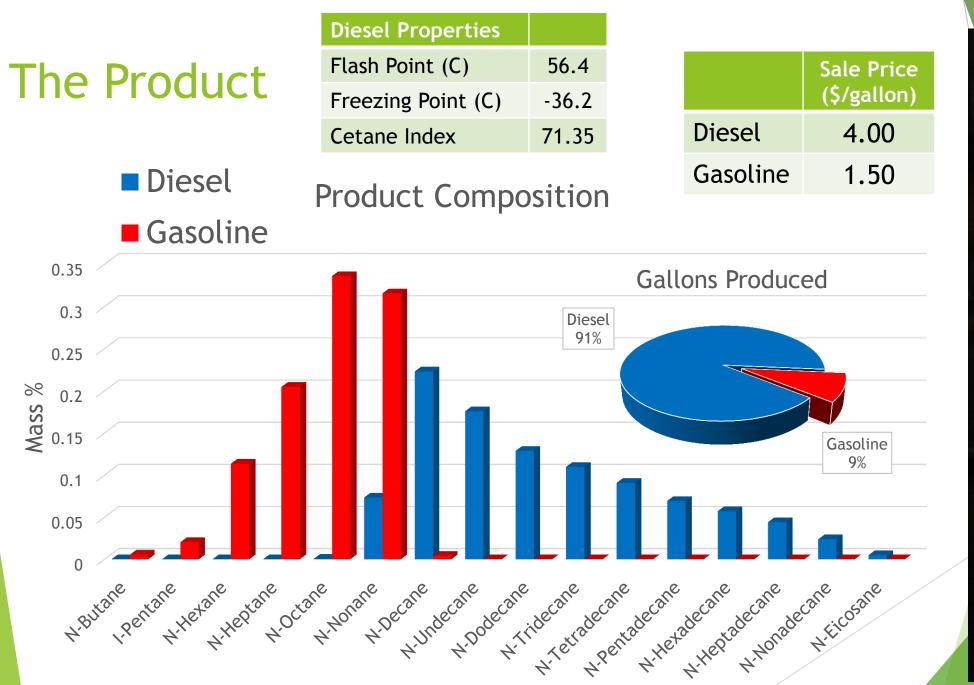

## Conclusions

| >                               | \$20,000,00                   | 00 <del>-</del><br>Parameter  |                 |          |
|---------------------------------|-------------------------------|-------------------------------|-----------------|----------|
| Discounted Cumulative Cash Flow | \$15,000,00                   | Total Capital Investment      | \$ 12.3 Million | d Fuel   |
|                                 | FCI<br>\$M0\%0\$\$0),00       | Revenue per year              | \$ 9.2 Million  | 1.4      |
|                                 |                               | Operating Cost per year       | \$ 5.2 Million  | 3        |
|                                 | Ćðst⁰(₩N                      | Plant Life                    | 15 years        |          |
|                                 | Revenuę<br>(MM\$/yr           | Operating Days/Year           | 350             | 13 14 15 |
|                                 | <b>NSB,W</b> 00,00<br>(MM \$) | Depreciation Method           | MACRS (9 years) |          |
|                                 | (mm \$)                       | Net Present Worth (NPW) i=15% | \$ 5.9 Million  | .9       |
|                                 | ( <b>DOFRR</b> , 0(           | Discounted Rate of Return     | 26 %            | 25       |
|                                 | (\$15,000,00                  | Discounted Payback Time       | 6.25 years      |          |
|                                 |                               |                               |                 |          |