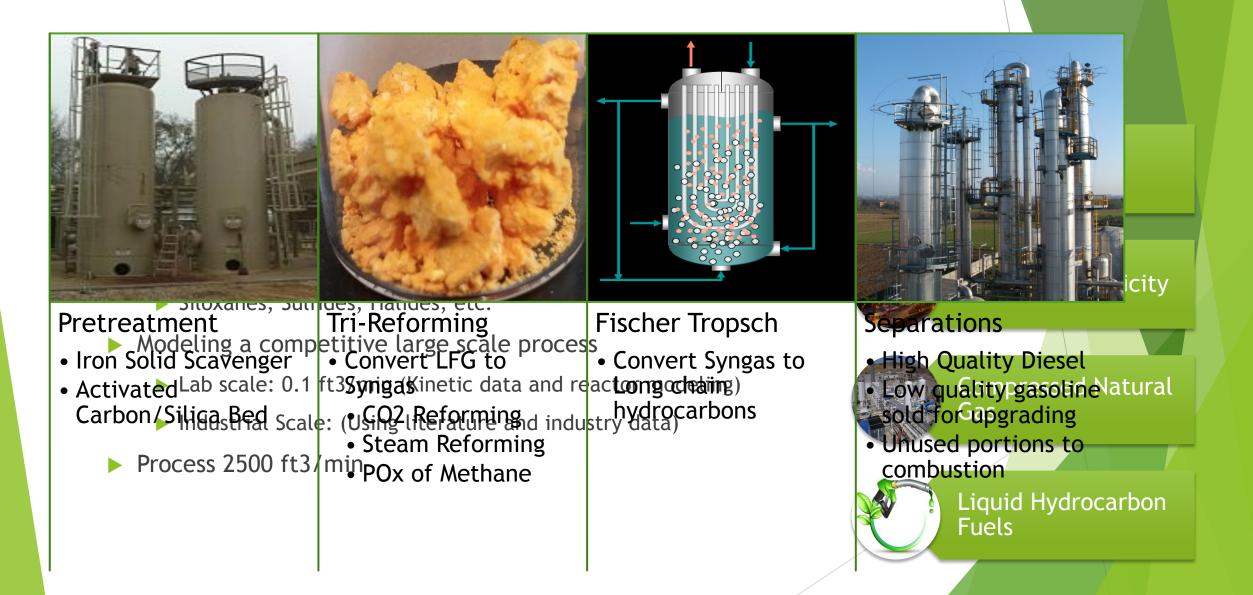

## Landfill Gas to Liquid Fuels

Ryan Kent Kirk Jaunich Tyler Stewart Zachary Kerbo

University of South Florida

Chemical & Biomedical Engineering Department

Develop a competitive process for the conversion of Landfill Gas (LFG) into liquid hydrocarbon fuels.

## **Motivation and Process**