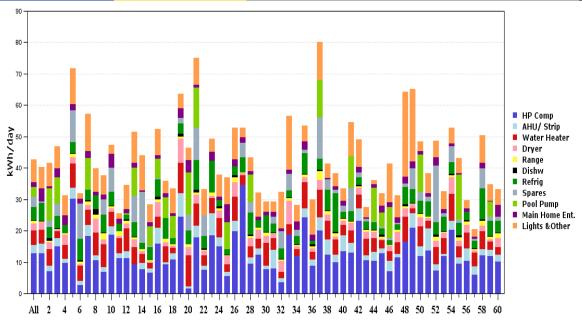

Konneys
K

PERFORMANCE DATA ( of the measure allows repleted to application to any of the second to application of the second to applications manager ( 25% measures any applications to application) provided tomographication ( 25%) measures and provide the second provided tomographication ( 25%) measures and provide the second provided tomographication ( 25%) measures and the second provided tomographi