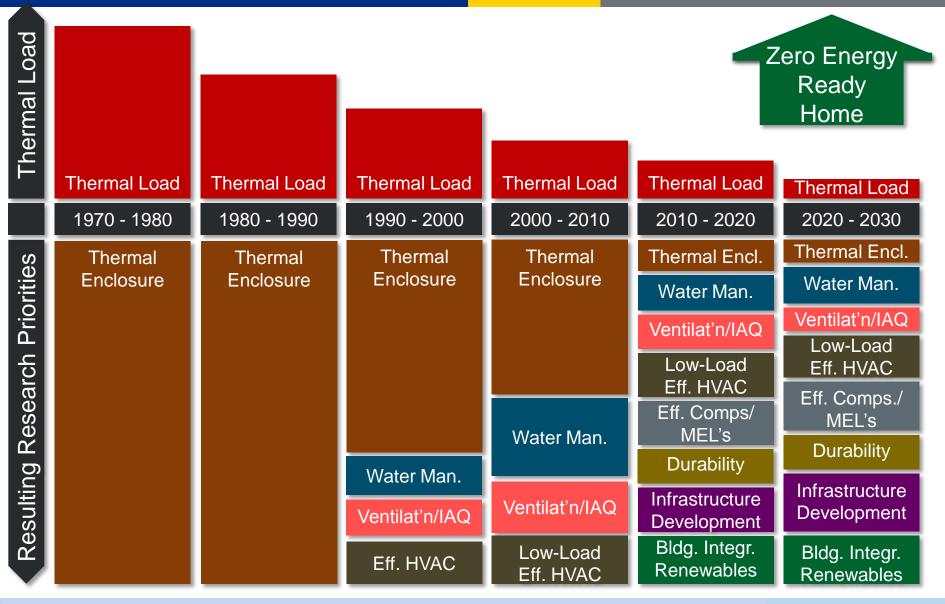

# **Building America ZERH Roadmap**

2 | Building America Partnership for Improved Residential Construction

Variable Capacity HVAC (SEER 21-22) Variable Capacity HVAC (SEER 21-22)

 Characterization of new generation heat pump with variable compressor enabling variable capacity of 40-118% of nominal.

Fixed Capacity SEER 13

Variable Capacity SEER 21

- Variable capacity system 46% more efficient at minimum capacity vs. nominal!
- Oversizing leads to better efficiency with no reduction in performance.
- Extended runtime increases thermal and leakage losses in ductwork vs. fixed capacity.