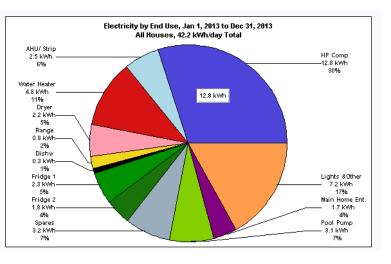

Konneys
K

PERFORMANCE DATA ( of the measure allows repleted to application to any of the second to application of the second to applications manager ( 25% measures any applications to application) provided tomographication ( 25%) measures and provide the second provided tomographication ( 25%) measures and provide the second provided tomographication ( 25%) measures and the second provided tomographi