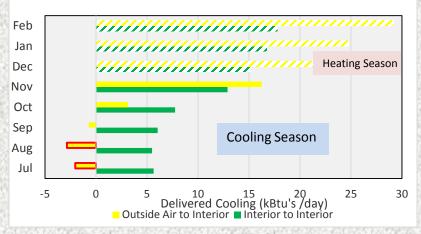

## Results (July 2014 – February 2015)

#### Interior to Interior Airflow Path

|         | Cooling           | Savings<br>kWh/day | Savings<br>% | Savings<br>\$/year |
|---------|-------------------|--------------------|--------------|--------------------|
|         | Indoor to Indoor  | 0.86               | 3.8%         | \$22               |
| 4-36-47 | Outdoor to Indoor | -0.26              | -1.2%        | (-\$7)             |

| Heating           | Heating<br>Savings<br>kWh/day | Heatin<br>g<br>Savings<br>% | Heating<br>Savings<br>\$/year |
|-------------------|-------------------------------|-----------------------------|-------------------------------|
| Indoor to Indoor  | -0.42                         | -5.9%                       | (-\$5)                        |
| Outdoor to Indoor | -1.38                         | -17.5%                      | (-\$17)                       |