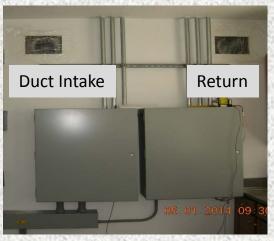

#### Interior to Interior Airflow Path

|         | Cooling           | Savings<br>kWh/day | Savings<br>% | Savings<br>\$/year |
|---------|-------------------|--------------------|--------------|--------------------|
|         | Indoor to Indoor  | 0.86               | 3.8%         | \$22               |
| 4-36-47 | Outdoor to Indoor | -0.26              | -1.2%        | (-\$7)             |