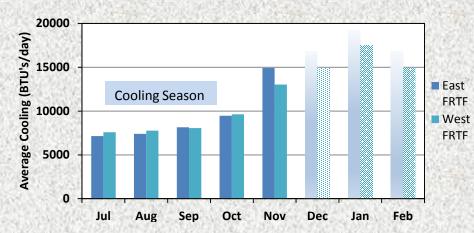

ida

Florida Energy Systems Consortium

FESC Workshop – May 21, 2015



Carlos J. Colon carlos@fsec.ucf.edu



Universities Addressing Florida's Energy Needs







### **Heat Pump Water Heater Options**

**HPWH Anatomy** 



Built-In Duct Capable HPWH (80 Gal.)



Solar Assisted HPWH
Solar Water Heater
Heat Pump Water Heater
Int. Solar or Polymer Collector
Tankless
Electric + Insulation
Baseline Electric

0 20 40 60 80 100
Savings %



50 gallon HPWH
No Ducting Capability





#### **Flexible Residential Test Facilities**

**FSEC Grounds, Cocoa, FL (east coast)** 











#### **Ducted Heat Pump Water Heater Installed in Garage**





Questions?.....Thank You



## Results (July 2014 – February 2015)

#### Runtime varies with season





# FSEC

#### Interior to Interior Airflow Path



|         | Cooling           | Savings<br>kWh/day | Savings<br>% | Savings<br>\$/year |
|---------|-------------------|--------------------|--------------|--------------------|
|         | Indoor to Indoor  | 0.86               | 3.8%         | \$22               |
| 4-36-47 | Outdoor to Indoor | -0.26              | -1.2%        | (-\$7)             |

| Heating           | Heating<br>Savings<br>kWh/day | Heatin<br>g<br>Savings<br>% | Heating<br>Savings<br>\$/year |
|-------------------|-------------------------------|-----------------------------|-------------------------------|
| Indoor to Indoor  | -0.42                         | -5.9%                       | (-\$5)                        |
| Outdoor to Indoor | -1.38                         | -17.5%                      | (-\$17)