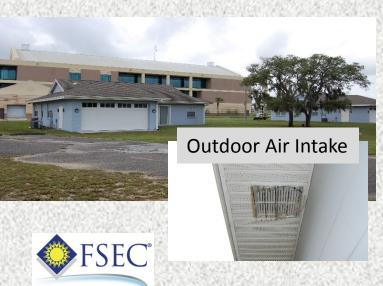

#### Interior to Interior Airflow Path

|         | Cooling           | Savings<br>kWh/day | Savings<br>% | Savings<br>\$/year |
|---------|-------------------|--------------------|--------------|--------------------|
|         | Indoor to Indoor  | 0.86               | 3.8%         | \$22               |
| 4-36-47 | Outdoor to Indoor | -0.26              | -1.2%        | (-\$7)             |