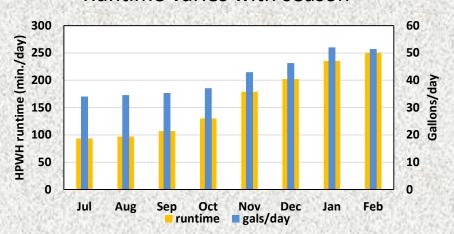

d Heat Pump Water Heater Cooling and Heating in Florida

Florida Energy Systems Consortium

FESC Workshop – May 21, 2015



Carlos J. Colon carlos@fsec.ucf.edu



Universities Addressing Florida's Energy Needs







### **Heat Pump Water Heater Options**

**HPWH Anatomy** 



Built-In Duct Capable HPWH (80 Gal.)



Solar Assisted HPWH
Solar Water Heater
Heat Pump Water Heater
Int. Solar or Polymer Collector
Tankless
Electric + Insulation
Baseline Electric

0 20 40 60 80 100
Savings %



50 gallon HPWH
No Ducting Capability





#### **Flexible Residential Test Facilities**

**FSEC Grounds, Cocoa, FL (east coast)** 











#### **Ducted Heat Pump Water Heater Installed in Garage**





Questions?.....Thank You



## Results (July 2014 – February 2015)

#### Runtime varies with season





# FSEC

#### Interior to Interior Airflow Path



|         | Cooling           | Savings<br>kWh/day | Savings<br>% | Savings<br>\$/year |
|---------|-------------------|--------------------|--------------|--------------------|
|         | Indoor to Indoor  | 0.86               | 3.8%         | \$22               |
| 4-36-47 | Outdoor to Indoor | -0.26              | -1.2%        | (-\$7)             |

| Heating           | Heating<br>Savings<br>kWh/day | Heatin<br>g<br>Savings<br>% | Heating<br>Savings<br>\$/year |
|-------------------|-------------------------------|-----------------------------|-------------------------------|
| Indoor to Indoor  | -0.42                         | -5.9%                       | (-\$5)                        |
| Outdoor to Indoor | -1.38