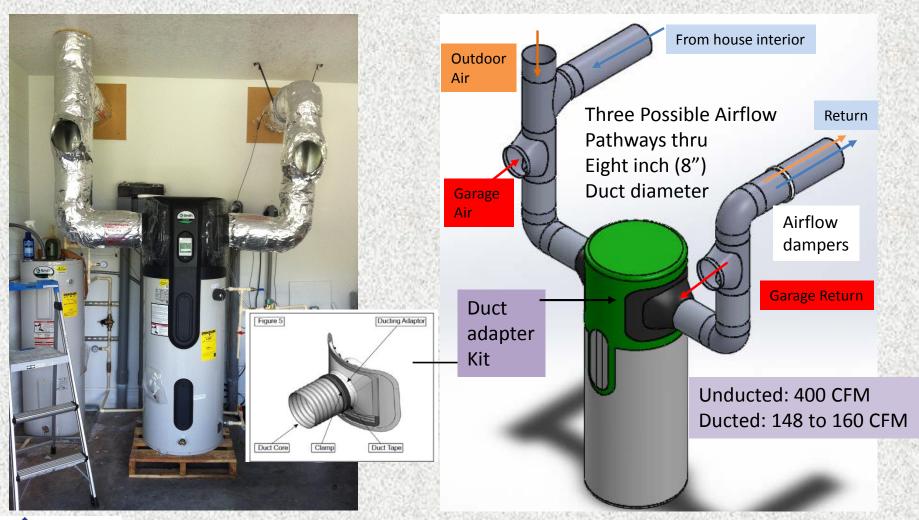

#### **Ducted Heat Pump Water Heater Installed in Garage**

Questions?.....Thank You