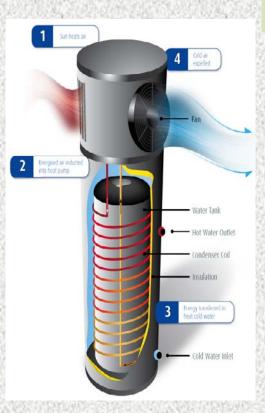

### **Heat Pump Water Heater Options**

**HPWH Anatomy** 

Built-In Duct Capable HPWH (80 Gal.)

Solar Assisted HPWH
Solar Water Heater
Heat Pump Water Heater
Int. Solar or Polymer Collector
Tankless
Electric + Insulation
Baseline Electric