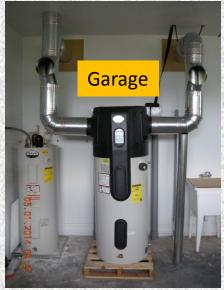

#### **Ducted Heat Pump Water Heater Installed in Garage**

Questions?.....Thank You